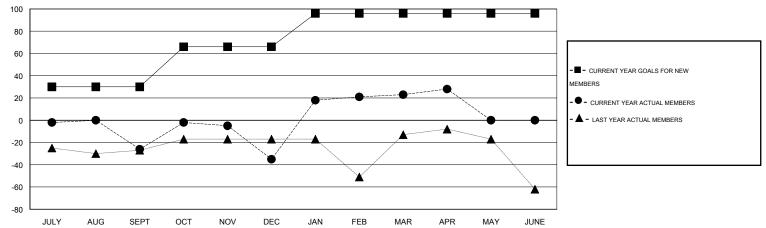

# **LOCATION PHILIPPINES**

GMT CA 5

|                             |                  | Clubs            |                  |                  |                             |                    | Members                             |                    |                  |
|-----------------------------|------------------|------------------|------------------|------------------|-----------------------------|--------------------|-------------------------------------|--------------------|------------------|
|                             | RESUL            | TS FOR 2014-2015 | i                |                  | RESULTS FOR 2014-2015       |                    |                                     |                    |                  |
| QUARTER                     | NEW CLUB<br>GOAL | NEW CLUBS        | DROPPED<br>CLUBS | NET<br>GAIN/LOSS | QUARTER                     | NEW MEMBER<br>GOAL | CHARTER AND<br>NEW MEMBERS<br>ADDED | DROPPED<br>MEMBERS | NET<br>GAIN/LOSS |
| JULY/AUG/SEPT               | 1                | 0                | 1                | -1               | JULY/AUG/SEPT               | 30                 | 21                                  | 47                 | -26              |
| OCT/NOV/DEC                 | 1                | 0                | 1                |                  | OCT/NOV/DEC                 | 36                 | 36                                  | 45                 | -9               |
| JAN/FEB/MAR<br>APR/MAY/JUNE | 0                | 0                | 0                | 0                | JAN/FEB/MAR<br>APR/MAY/JUNE | 30<br>0            | 72<br>8                             | 14<br>3            | 58<br>5          |

#### GOALS AND ACTUAL MEMBERS CUMULATIVE

| DROPPED CLUBS: 2  DROPPED MEMBERS |     | 14 CLUBS OF 21 ADDED 1 OR MORE<br>NEW MEMBERS | GENDER DISTRIBU<br>MALE<br>FEMALE | TION<br>348 (52.97%)<br>309 (47.03%) |     |
|-----------------------------------|-----|-----------------------------------------------|-----------------------------------|--------------------------------------|-----|
| DECEASED                          | 2   | CLICK HERE FOR HEALTH                         | FAMILY UNIT MEMBERS               |                                      | 310 |
| CLUB CANCELLED 48                 |     | ASSESSMENT DATA                               |                                   |                                      |     |
| OTHER                             | 59  |                                               | HEAD OF HOUSEHOLD                 | 108                                  |     |
| TOTAL                             | 109 |                                               | NON-HEAD OF HOUSEHOLD             | 202                                  |     |