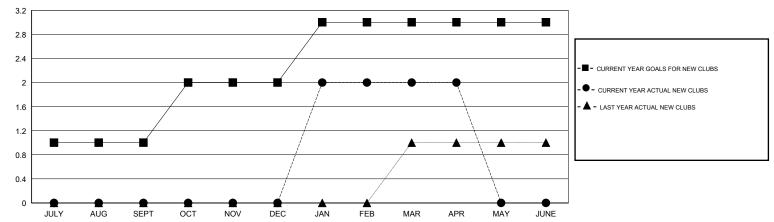

# **LOCATION PHILIPPINES**

GMT CA 5

|                             |                  | Clubs            |                  |                  |                             |                    | Members                             |                    |                  |
|-----------------------------|------------------|------------------|------------------|------------------|-----------------------------|--------------------|-------------------------------------|--------------------|------------------|
|                             | RESUL            | TS FOR 2014-2015 | i                |                  | RESULTS FOR 2014-2015       |                    |                                     |                    |                  |
| QUARTER                     | NEW CLUB<br>GOAL | NEW CLUBS        | DROPPED<br>CLUBS | NET<br>GAIN/LOSS | QUARTER                     | NEW MEMBER<br>GOAL | CHARTER AND<br>NEW MEMBERS<br>ADDED | DROPPED<br>MEMBERS | NET<br>GAIN/LOSS |
| JULY/AUG/SEPT               | 1                | 0                | 1                | -1               | JULY/AUG/SEPT               | 30                 | 21                                  | 47                 | -26              |
| OCT/NOV/DEC                 | 1                | 0                | 1                |                  | OCT/NOV/DEC                 | 36                 | 36                                  | 45                 | -9               |
| JAN/FEB/MAR<br>APR/MAY/JUNE | 0                | 0                | 0                | 0                | JAN/FEB/MAR<br>APR/MAY/JUNE | 30<br>0            | 72<br>8                             | 14<br>3            | 58<br>5          |

### GOALS AND ACTUAL NEW CLUBS CUMULATIVE